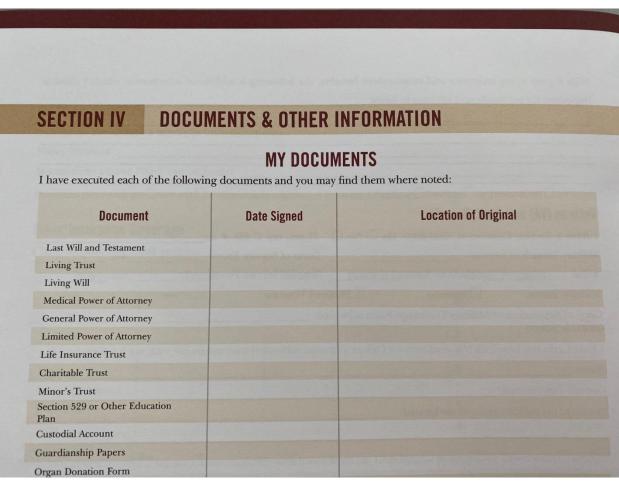

#### WHAT IS IT?

- Gift of information
- Roadmap for the next generation
- Stories, hopes & desires ... in the event of incapacity or loss
- The Link "voice of family dynamics"

### **PURPOSE**

- Preserve relationships
- Provide security
- NOT a legal document but a SYSTEM to gather pertinent info
- Longer we live, the longer, deeper and wider our paper trail